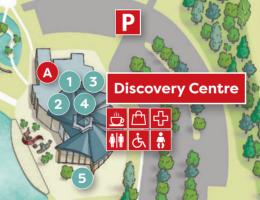

- A \* Hot & cold meals, snacks and warming drinks
- 1 Christmas Trails
  Pick up until 5.00pm from
  Discovery Reception
- 2 Pop-Up Rink
  Can be booked online or at Discovery Reception, from 2.00pm 7.00pm
- 3 Paint A Pot
  Hand paint or build
  gifts for family
- 4 4D Christmas Film
  Grab your tickets from
  Discovery Reception,
  showing until 7.00pm
- 5 Ice Cavern and Festive Crafts running all day, Storytime on the hour every hour 2:30 - 6.00pm
  - \* Mulled wine and
    Adult treat stations